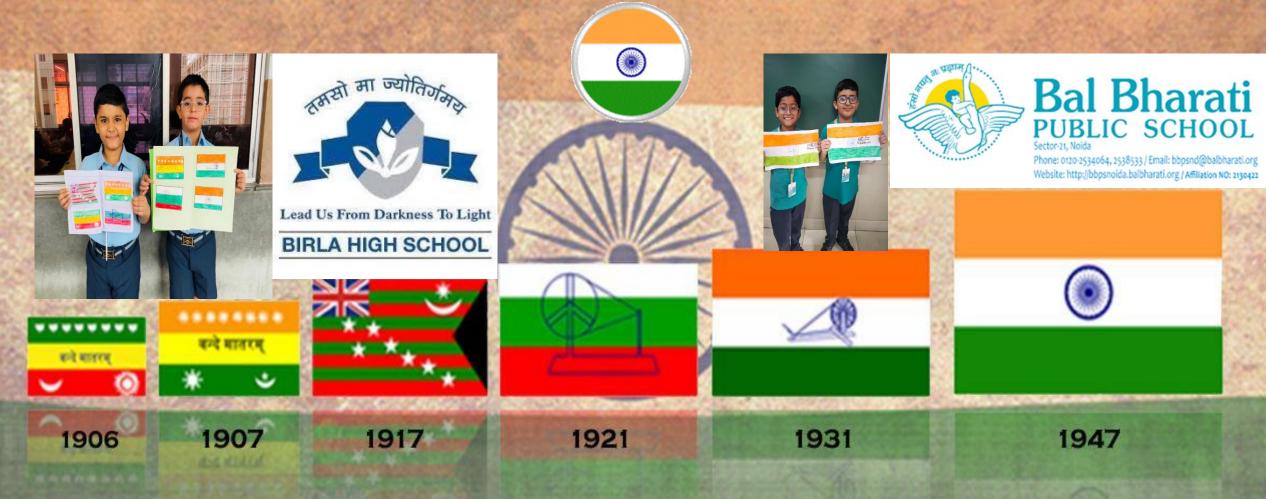

## THE STORY BEHIND THE INDIAN FLAG

The evolution of the Indian flag reflects the country's journey through its struggle for independence and its diverse cultural heritage. Students were acquainted with the several flags used during the Indian Independence Movement after which the Tiranga was adopted in 1947. These flags represented different ideologies and movements striving for independence from the British rule. Students made an easy and a handy booklet where each page had historical milestones in the evolution of our National Flag with pictorial references. Understanding the changes in the flags over time and their respective significance encouraged students to think critically about how symbols evolve and what they represent. This activity allowed students to explore how different cultural and political influences shaped the national flag, fostering a broader understanding and respect for India's multicultural fabric.