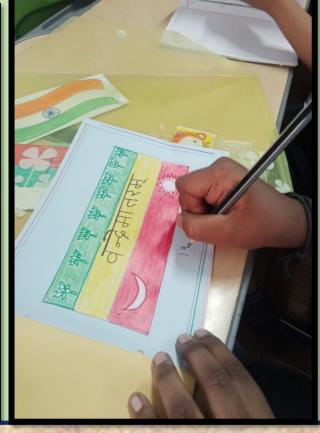

## THE STORY BEHIND THE INDIAN FLAG

The evolution of the Indian flag reflects the country's journey through its struggle for independence and its diverse cultural heritage. Students were acquainted with the several flags used during the Indian Independence Movement after which the Tiranga was adopted in 1947. These flags represented different ideologies and movements striving for independence from the British rule. Students made an easy and a handy booklet where each page had historical milestones in the evolution of our National Flag with pictorial references. Understanding the changes in the flags over time and their respective significance encouraged students to think critically about how symbols evolve and what they represent. This activity allowed students to explore how different cultural and political influences shaped the national flag, fostering a broader understanding and respect for India's multicultural fabric.

Students gained a deeper understanding of the national flag, including the significance of its elements, fostering a sense of national pride and respect.