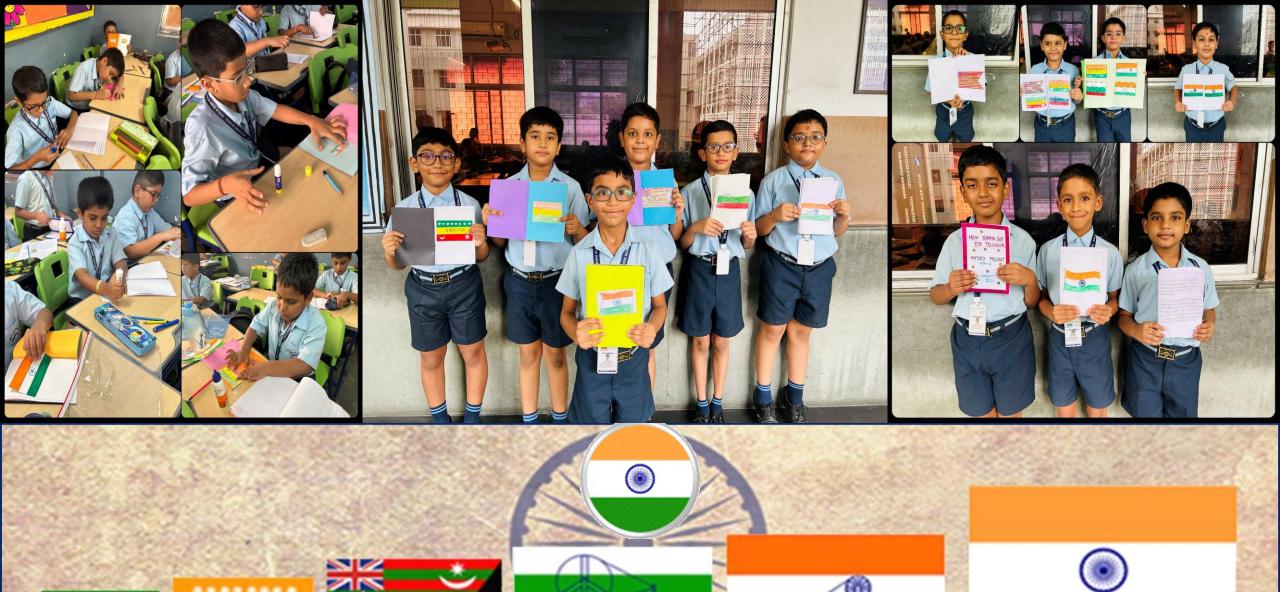

## THE STORY BEHIND THE INDIAN FLAG

The evolution of the Indian flag reflects the country's journey through its struggle for independence and its diverse cultural heritage. Students were acquainted with the several flags used during the Indian Independence Movement after which the Tiranga was adopted in 1947. These flags represented different ideologies and movements striving for independence from the British rule. Students made an easy and a handy booklet where each page had historical milestones in the evolution of our National Flag with pictorial references. Understanding the changes in the flags over time and their respective significance encouraged students to think critically about how symbols evolve and what they represent. This activity allowed students to explore how different cultural and political influences shaped the national flag, fostering a broader understanding and respect for India's multicultural fabric.

Bal Bharti Public School has introduced the students with the basic measurement, number of spokes in our national flag emphasizing the concept of Measurement and lines. Students applied their knowledge of measurements to relate the length and width of the flag to the mathematical concept of ratio, and practice measuring distances in a real-world context.