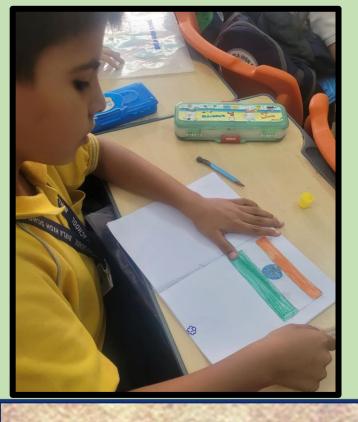

Bal Bharti Public School has introduced the students with the basic measurement, number of spokes in our national flag emphasizing the concept of Measurement and lines. Students applied their knowledge of measurements to relate the length and width of the flag to the mathematical concept of ratio, and practice measuring distances in a real-world context.