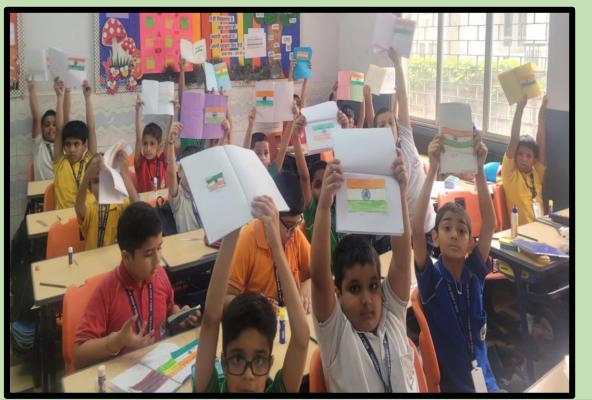

## THE STORY BEHIND THE INDIAN FLAG

The evolution of the Indian flag reflects the country's journey through its struggle for independence and its diverse cultural heritage. Students were acquainted with the several flags used during the Indian Independence Movement after which the Tiranga was adopted in 1947. These flags represented different ideologies and movements striving for independence from the British rule. Students made an easy and a handy booklet where each page had historical milestones in the evolution of our National Flag with pictorial references. Understanding the changes in the flags over time and their respective significance encouraged students to think critically about how symbols evolve and what they represent. This activity allowed students to explore how different cultural and political influences shaped the national flag, fostering a broader understanding and respect for India's multicultural fabric.

Students gained a deeper understanding of the national flag, including the significance of its elements, fostering a sense of national pride and respect.