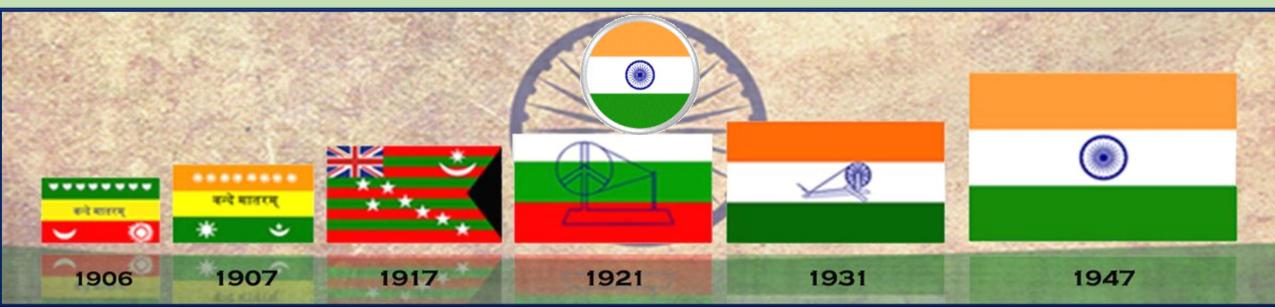

## THE STORY BEHIND THE INDIAN FLAG

The evolution of the Indian flag reflects the country's journey through its struggle for independence and its diverse cultural heritage. Students were acquainted with the several flags used during the Indian Independence Movement after which the Tiranga was adopted in 1947. These flags represented different ideologies and movements striving for independence from the British rule. Students made an easy and a handy booklet where each page had historical milestones in the evolution of our National Flag with pictorial references. Understanding the changes in the flags over time and their respective significance encouraged students to think critically about how symbols evolve and what they represent. This activity allowed students to explore how different cultural and political influences shaped the national flag, fostering a broader understanding and respect for India's multicultural fabric.