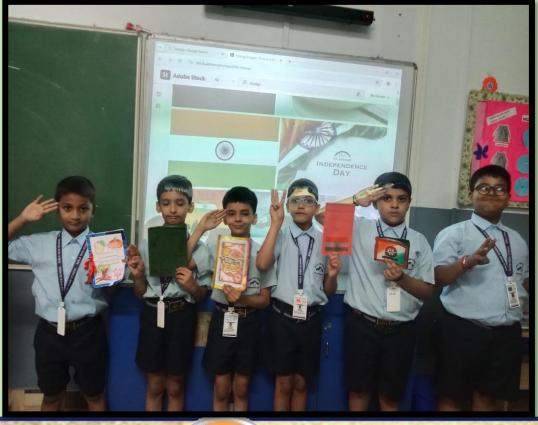

Students gained a deeper understanding of the national flag, including the significance of its elements, fostering a sense of national pride and respect.