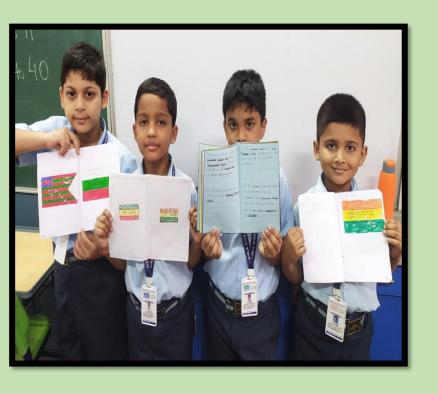

## THE STORY BEHIND THE INDIAN FLAG

The evolution of the Indian flag reflects the country's journey through its struggle for independence and its diverse cultural heritage. Students were acquainted with the several flags used during the Indian Independence Movement after which the Tiranga was adopted in 1947. These flags represented different ideologies and movements striving for independence from the British rule. Students made an easy and a handy booklet where each page had historical milestones in the evolution of our National Flag with pictorial references. Understanding the changes in the flags over time and their respective significance encouraged students to think critically about how symbols evolve and what they represent. This activity allowed students to explore how different cultural and political influences shaped the national flag, fostering a broader understanding and respect for India's multicultural fabric.