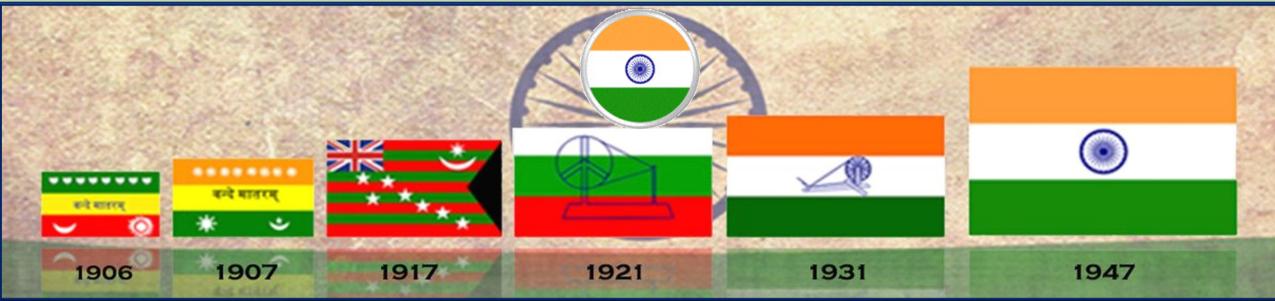

## THE STORY BEHIND THE INDIAN FLAG

The evolution of the Indian flag reflects the country's journey through its struggle for independence and its diverse cultural heritage. Students were acquainted with the several flags used during the Indian Independence Movement after which the Tiranga was adopted in 1947. These flags represented different ideologies and movements striving for independence from the British rule. Students made an easy and a handy booklet where each page had historical milestones in the evolution of our National Flag with pictorial references. Understanding the changes in the flags over time and their respective significance encouraged students to think critically about how symbols evolve and what they represent. This activity allowed students to explore how different cultural and political influences shaped the national flag, fostering a broader understanding and respect for India's multicultural fabric.