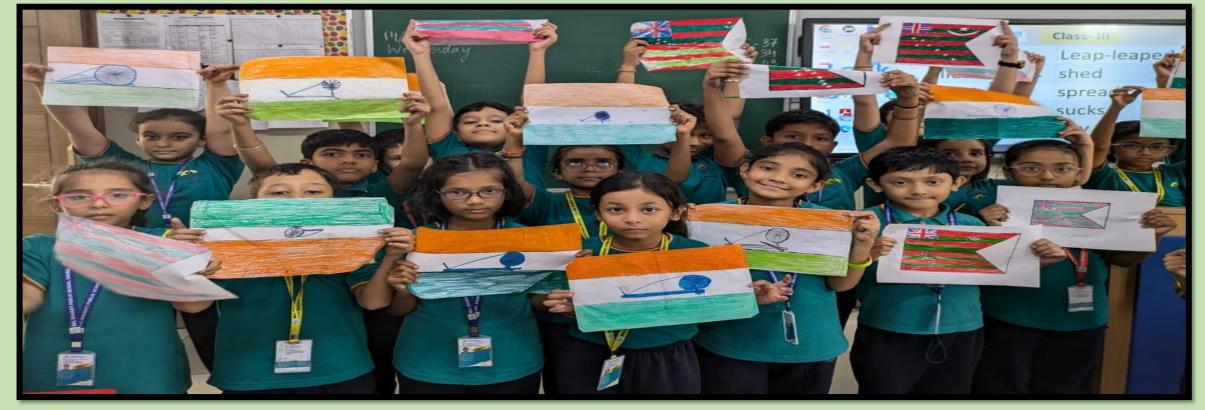

## THE STORY BEHIND THE INDIAN FLAG

The evolution of the Indian flag reflects the country's journey through its struggle for independence and its diverse cultural heritage. Students were acquainted with the several flags used during the Indian Independence Movement after which the Tiranga was adopted in 1947. These flags represented different ideologies and movements striving for independence from the British rule. Students made an easy and a handy booklet where each page had historical milestones in the evolution of our National Flag with pictorial references. Understanding the changes in the flags over time and their respective significance encouraged students to think critically about how symbols evolve and what they represent. This activity allowed students to explore how different cultural and political influences shaped the national flag, fostering a broader understanding and respect for India's multicultural fabric.

Students gained a deeper understanding of the national flag, including the significance of its elements, fostering a sense of national pride and respect.